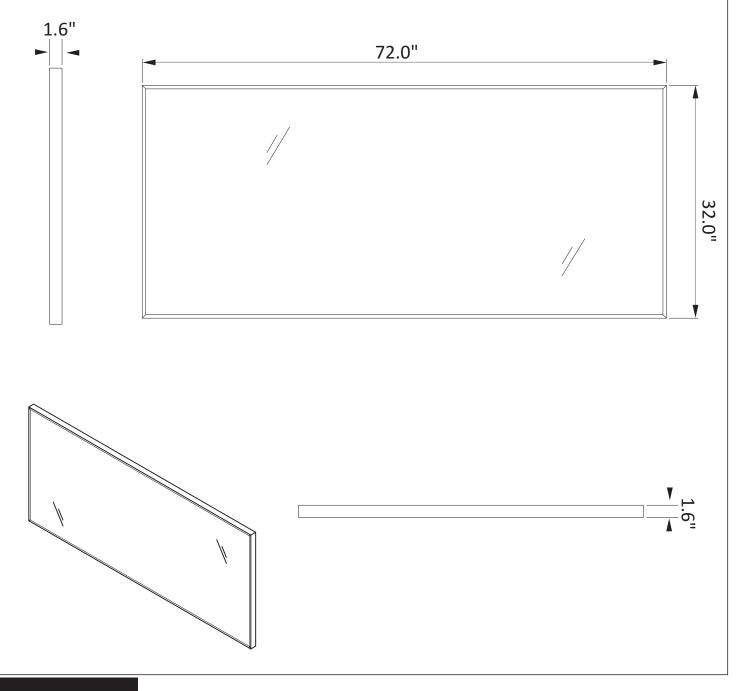

## INSTALLATION SPECIFICATION

| Model No.:        | 701872-MIR-TB           |
|-------------------|-------------------------|
| Finish:           | Matt black              |
| Mount type:       | Wall-mounted            |
| Orientation:      | Horizontal              |
| Material:         | Aluminum                |
| Storage included: | No                      |
| Overall size:     | 72.0"W x 32.0"D x 1.6"H |
| Net weight:       | 44.1lbs                 |
| Lens material:    | 5mm lens                |

All maesurements are approximate . Maesurements may vary +/-1/2

Viella

72"

**Bathroom Mirror**